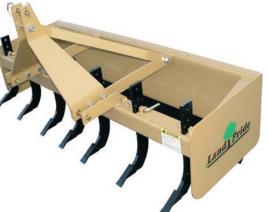

Available in

- · Cat. 1 hitch
- Four position shank with replaceable tips
- 17" High Roll-formed moldboard

17 - 25 HP - 48" 54" 60" 72"

- · 5/16" Side panels
- · 4" x 4" Tubing main frame

Side panel gussets reinforce the structural integrity during extreme conditions.

## BB25 SERIES

· Cat. 1 hitch

25 - 40 HP - 60" 66" 72" 84" 96"

DUICK HITCH

Available in:

- · 4" x 4" Tubing main frame
- Roll-formed moldboard-17" high keeps material flowing with less drag
- 4 Position heat treated spring steel shanks
- · Heat treated dimpled-on tips are replaceable
- Clevis type lower hitches make tractor hook-up easier
- Heat treated, reversible and replaceable
  cutting edges
- · 3/8" Side panels
- · Reinforced shank opening